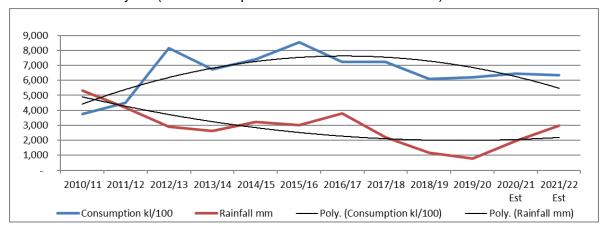

Council's forecast water access and usage revenue for the 2021/22 financial year is dependent on both the number of users (i.e. number of assessments) as well as the forecast consumption for the year. Council has forecast water consumption of 618,918 kl in the 2021/22 financial year (see consumption forecast below for details).

As can be seen from the graph, water consumption varies significantly from year to year. Factors that would normally affect water consumption include water pricing, weather and whether or not there is any water restriction in place.